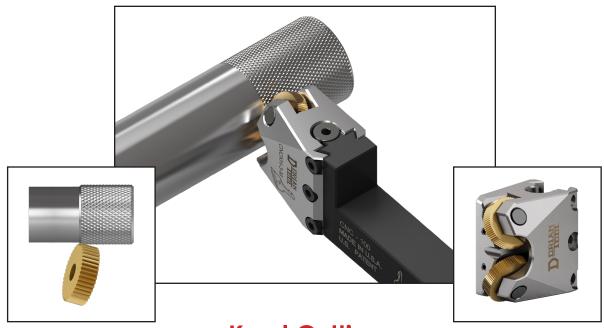

## **Knurl Cutting**

Cutting Type Knurling tools create a knurling pattern by material removal. The Cutting Knurling Process is performed when the knurling tool holds the knurling wheel with a lead angle that creates a sharp cutting edge.

The Knurl Cutting Tool is engineered to reduce the pressure exerted onto the work piece and minimize stress to the spindle of the lathe during the operation. The Cutting Style Tool is the best for knurling any material, including hard and large size work pieces as well as, for thin wall tubing. The performance of the Knurl Cutting Tool is up to 20 times faster than a conventional Knurl Forming Tool.